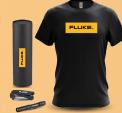

### Spend \$1,000-\$2,499.99

Choose one\*:

Fluke Insulated Tools Pliers and Cutter

Basecamp<sup>®</sup> Ultra Tundra with Straw Lid - 32 oz.

12-Can Convertible **Duffel Cooler** 

Under Armour® Men's and Women's Locker Tee 2.0