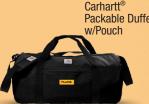

## Spend \$2,500-\$4,999.99

Choose one\*:

Fluke 1000V Insulated Screwdriver Kit (7 piece)

Basecamp® Rapids Waterproof Wireless Speaker

Packable Duffel

The Basecamp® Pathfinder Combo (multi-tool, fire starter, flashlight)